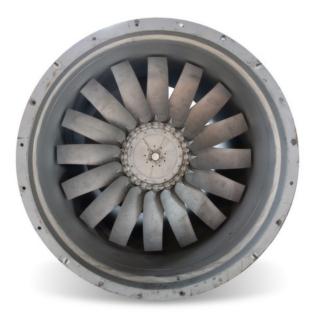

## Large diameter impellers (up to 2m diameter) for cooling towers and other applications

HW Ventilation offers customized solutions for applications which require axial impellers with diameters larger than 1280mm and up to 2000mm.

Impeller materials: Aluminum, Polypropylene, ATEX Applications: ventilators for tunnels, ventilators for subways, cooling towers, radiators, heat exchangers, wind tunnels

Contact us now with any inquiry, and we will help design and manufacture the best solution for your needs.